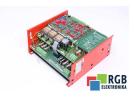

## **Repair MOVIRET315 SEW EURODRIVE**

We will repair every SEW EURODRIVE device. If you cannot find the device that interests you, please contact us. We collect the devices free of charge via a courier or in person, thanks to which we are able to carry out the repair within several hours. We will diagnose your equipment for free, and if you do not decide on our service, you will not incur any costs. We offer 24 months warranty for all completed repairs. We are available 24/7, also at weekends and on holidays. Call us 24/7: +48 71 750 09 77 and receive immediate help.

## SPECIFICATIONS

| MANUFACTURER | SEW EURODRIVE                 |
|--------------|-------------------------------|
| MODEL        | MOVIRET315                    |
| CATEGORY     | Servoamplifiers and inverters |
| WEIGHT       | 6.0 kg                        |